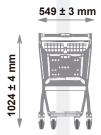

This trolley is designed as an alternative to hand baskets in any shop.

| Technical data |             |                                             |                                              |  |
|----------------|-------------|---------------------------------------------|----------------------------------------------|--|
| Volume         | 75 L        | Nominal<br>basket load                      | With rubber wheels 75 kg maximum             |  |
| Height         | 1024 ± 4 mm |                                             | With Travelator Plastic wheels 75 kg maximum |  |
| Width          | 549 ± 3 mm  | Nominal load of<br>the lower tray<br>Weight | 15 Kg                                        |  |
| Length         | 667 ± 4 mm  |                                             | 8,5 kg                                       |  |

667 ± 4 mm

| Transı |                            |
|--------|----------------------------|
|        |                            |
|        | Nesting distance           |
|        | Capacity in 20ft container |
|        | Capacity in 40ft container |
|        | Capacity of a 13.6m truck  |