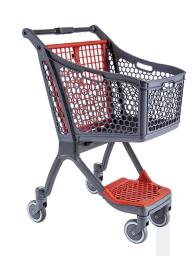

## **P75 Basket Trolley**

The **P75 basket trolley** is an ideal solution for small volume purchases. It is light and compact. It is an extremely compact and manageable trolley. Includes 3 handles, a front handle and two side handles for easy in-store handling.

This trolley is designed as an alternative to hand baskets in any shop.

| Technical data |             |                                             |                                              |  |
|----------------|-------------|---------------------------------------------|----------------------------------------------|--|
| Volume         | 75 L        | Nominal<br>basket load                      | With rubber wheels 75 kg maximum             |  |
| Height         | 1024 ± 4 mm |                                             | With Travelator Plastic wheels 75 kg maximum |  |
| Width          | 549 ± 3 mm  | Nominal load of<br>the lower tray<br>Weight | 15 Kg                                        |  |
| Length         | 667 ± 4 mm  |                                             | 8,5 kg                                       |  |