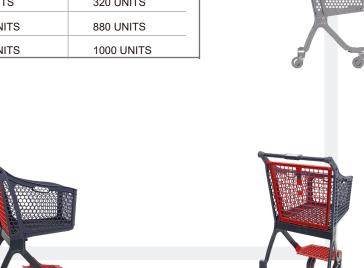

667 ± 4 mm

| Transı |                            |
|--------|----------------------------|
|        |                            |
|        | Nesting distance           |
|        | Capacity in 20ft container |
|        | Capacity in 40ft container |
|        | Capacity of a 13.6m truck  |

| t data       |              |  |
|--------------|--------------|--|
| 100 mm wheel | 125 mm wheel |  |
| 105 mm       | 130 mm       |  |
| 392 UNITS    | 320 UNITS    |  |
| 1080 UNITS   | 880 UNITS    |  |
| 1240 UNITS   | 1000 UNITS   |  |