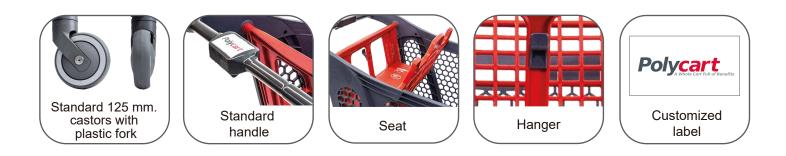

|  |
|                | With Crate<br>holder 20 kg    |                                  |                                               |  |

| Transport data             |                      |                   |  |  |
|----------------------------|----------------------|-------------------|--|--|
|                            | Without Crate holder | With Crate holder |  |  |
| Nesting distance           | 280 mm               | 310 mm            |  |  |
| Capacity in 20ft container | 102 UNITS            | 90 UNITS          |  |  |
| Capacity in 40ft container | 234 UNITS            | 210 UNITS         |  |  |
| Capacity of a 13.6m truck  | 360 UNITS            | 328 UNITS         |  |  |







593 ± 3 mm



1169 ± 5 mm







P240. XL. Hyper Loader

## **Standard equipment**



## **Modifiable equipment**



## **Accessories**



REV: 03 Date: 25/06/21