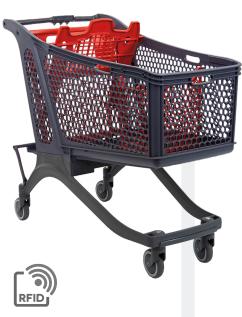

## Polycart P240 XL hyper loader

The **Polycart P240 XL Hyper Loader** is a perfect cart for large surfaces. It has the possibility of installing a crate holder to increase the load capacity of the basket.

Includes 3 handles, a front handle and two side handles for easy in-store handling.

It is a large cart, but because it is made of plastic, it is very light.

| Technical data |                               |                                  |                                               |  |
|----------------|-------------------------------|----------------------------------|-----------------------------------------------|--|
| Volume         | 240 L                         | Nominal<br>basket load           | With rubber wheels<br>223 kg maximum          |  |
| Height         | 1071 ± 3 mm                   |                                  | With travelator plastic wheels 160 kg maximum |  |
| Width          | 593 ± 3 mm                    | Nominal load of the Crate holder | 20 Kg                                         |  |
| Length         | 1169 ± 5 mm                   | Maximum weight<br>cradle         | 9 Kg                                          |  |
| Weight         | Without Crate<br>holder 19 kg | Maximum weight<br>seat           | 15 Kg                                         |  |
|                | With Crate<br>holder 20 kg    |                                  |                                               |  |