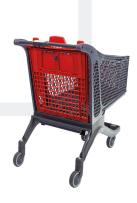

## Polycart P240 XL hyper loader

The **Polycart P240 XL Hyper Loader** is a perfect cart for large surfaces. It has the possibility of installing a crate holder to increase the load capacity of the basket.

Includes 3 handles, a front handle and two side handles for easy in-store handling.

It is a large cart, but because it is made of plastic, it is very light.

| Technical data |                               |                                  |                                               |  |
|----------------|-------------------------------|----------------------------------|-----------------------------------------------|--|
| Volume         | 240 L                         | Nominal<br>basket load           | With rubber wheels<br>223 kg maximum          |  |
| Height         | 1071 ± 3 mm                   |                                  | With travelator plastic wheels 160 kg maximum |  |
| Width          | 593 ± 3 mm                    | Nominal load of the Crate holder | 20 Kg                                         |  |
| Length         | 1169 ± 5 mm                   | Maximum weight<br>cradle         | 9 Kg                                          |  |
| Weight         | Without Crate<br>holder 19 kg | Maximum weight<br>seat           | 15 Kg                                         |  |
|                | With Crate<br>holder 20 kg    |                                  |                                               |  |