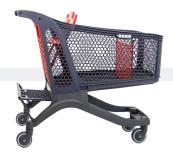

## Polycart P240 XL hyper loader

The **Polycart P240 XL Hyper Loader** is a perfect cart for large surfaces. It has the possibility of installing a crate holder to increase the load capacity of the basket.

Includes 3 handles, a front handle and two side handles for easy in-store handling.

It is a large cart, but because it is made of plastic, it is very light.

| Technical data |                               |                                  |                                               |  |
|----------------|-------------------------------|----------------------------------|-----------------------------------------------|--|
| Volume         | 240 L                         | Nominal<br>basket load           | With rubber wheels<br>223 kg maximum          |  |
| Height         | 1071 ± 3 mm                   |                                  | With travelator plastic wheels 160 kg maximum |  |
| Width          | 593 ± 3 mm                    | Nominal load of the Crate holder | 20 Kg                                         |  |
| Length         | 1169 ± 5 mm                   | Maximum weight<br>cradle         | 9 Kg                                          |  |
| Weight         | Without Crate<br>holder 19 kg | Maximum weight<br>seat           | 15 Kg                                         |  |
|                | With Crate<br>holder 20 kg    |                                  |                                               |  |