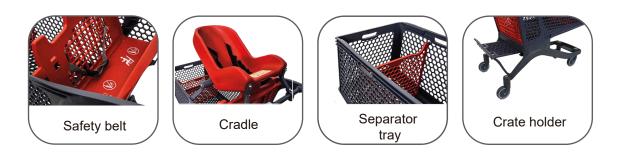

kg    |                                  |                                               |  |

| Transport data             |                      |                   |  |  |
|----------------------------|----------------------|-------------------|--|--|
|                            | Without Crate holder | With Crate holder |  |  |
| Nesting distance           | 280 mm               | 310 mm            |  |  |
| Capacity in 20ft container | 102 UNITS            | 90 UNITS          |  |  |
| Capacity in 40ft container | 234 UNITS            | 210 UNITS         |  |  |
| Capacity of a 13.6m truck  | 360 UNITS            | 328 UNITS         |  |  |







593 ± 3 mm



1169 ± 5 mm







P240. XL. Hyper Loader

## **Standard equipment**



## **Modifiable equipment**



## **Accessories**



REV: 03 Date: 25/06/21