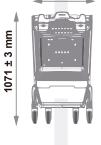

Includes 3 handles, a front handle and two side handles for easy in-store handling.

It is a large cart, but because it is made of plastic, it is very light.

| Technical data |                               |                                  |                                               |  |
|----------------|-------------------------------|----------------------------------|-----------------------------------------------|--|
| Volume         | 240 L                         | Nominal<br>basket load           | With rubber wheels<br>223 kg maximum          |  |
| Height         | 1071 ± 3 mm                   |                                  | With travelator plastic wheels 160 kg maximum |  |
| Width          | 593 ± 3 mm                    | Nominal load of the Crate holder | 20 Kg                                         |  |
| Length         | 1169 ± 5 mm                   | Maximum weight<br>cradle         | 9 Kg                                          |  |
| Weight         | Without Crate<br>holder 19 kg | Maximum weight<br>seat           | 15 Kg                                         |  |
|                | With Crate<br>holder 20 kg    |                                  |                                               |  |

593 ± 3 mm

1169 ± 5 mm

P240. XL. Hyper Loader