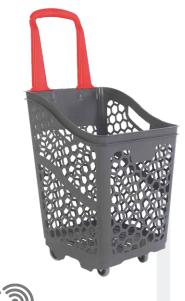

## **B65**

The **B65 shopping basket** has a capacity of 65 litres. It weighs less than 2 and a half kilos, making it very light, handy and stackable.

It has a handle with rounded edges. And the basket includes two handles on the sides. It has 75 mm fixed rear wheels and 50 mm swiveling front wheels.

It is a fully customizable product, both for the variety of colors, and for the inclusion of the customer's image through our non-removable printed label system.

| Technical data |        |        |         |
|----------------|--------|--------|---------|
| Volume         | 65 L   | Height | 925 mm  |
| Width          | 387 mm |        |         |
| Length         | 499 mm | Weight | 2,340Kg |