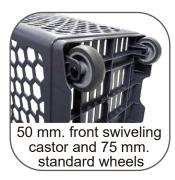

## **B65**

The **B65 shopping basket** has a capacity of 65 litres. It weighs less than 2 and a half kilos, making it very light, handy and stackable.

It has a handle with rounded edges. And the basket includes two handles on the sides. It has 75 mm fixed rear wheels and 50 mm swiveling front wheels.

## Standard equipment