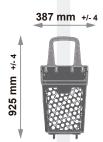

It is a fully customizable product, both for the variety of colors, and for the inclusion of the customer's image through our non-removable printed label system.

| Technical data |        |        |         |
|----------------|--------|--------|---------|
| Volume         | 65 L   | Height | 925 mm  |
| Width          | 387 mm |        |         |
| Length         | 499 mm | Weight | 2,340Kg |

499 mm +/- 4

| Transport data             |            |  |
|----------------------------|------------|--|
| Nesting distance           | 82 mm      |  |
| Capacity in 20ft container | 1088 UNITS |  |
| Capacity in 40ft container | 2592 UNITS |  |
| Capacity of a 13.6m truck  | 2964 UNITS |  |