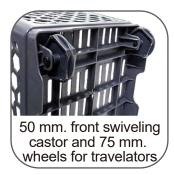

## **B65**

The **B65 shopping basket** has a capacity of 65 litres. It weighs less than 2 and a half kilos, making it very light, handy and stackable.

It has a handle with rounded edges. And the basket includes two handles on the sides. It has 75 mm fixed rear wheels and 50 mm swiveling front wheels.

## **Modifiable equipment**