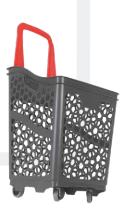

## **B65**

The **B65 shopping basket** has a capacity of 65 litres. It weighs less than 2 and a half kilos, making it very light, handy and stackable.

It has a handle with rounded edges. And the basket includes two handles on the sides. It has 75 mm fixed rear wheels and 50 mm swiveling front wheels.

It is a fully customizable product, both for the variety of colors, and for the inclusion of the customer's image through our non-removable printed label system.

| Technical data |        |        |         |
|----------------|--------|--------|---------|
| Volume         | 65 L   | Height | 925 mm  |
| Width          | 387 mm |        |         |
| Length         | 499 mm | Weight | 2,340Kg |